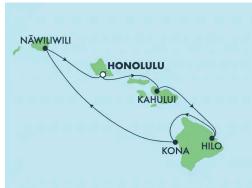

## Hawaiian Islands

Only Norwegian Cruise Line allows you to see four islands with two overnight stays in seven days. This award winning itinerary gives you the most time in port – nearly 100 hours – so you can capture the spirit and soul of Hawaii as you visit Oahu, Kauai, Maui and the Big Island. So whether you're pounding the surf, exploring the Kualoa Mountain Ridge, or learning an authentic hula dance, this will be the vacation where you discover what paradise means to you.

## 7-DAY HAWAII INTER-ISLAND FROM HONOLULU

PRIDE OF AMERICA AUG 15, 2026 to AUG 22, 2026

CABIN-BB \$\$2,956.47
PKG B FROM PPP

\*\*Flights not included

OPTIONAL 4
DAY PRE CRUISE \$\$1,569 pp.

TRAVEL BY LA BUENA VIDA JILL BENN jillbenn@travelbylabuenavida.com 8608772202